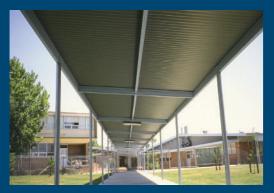

Colorbeam® structural roof beams provide an ideal roof framing system for all home improvement applications, such as patios, carports and awnings. They are also widely used for institutional shade applications, such as covered walkways and lunch areas because of their durable, lowmaintenance finish.