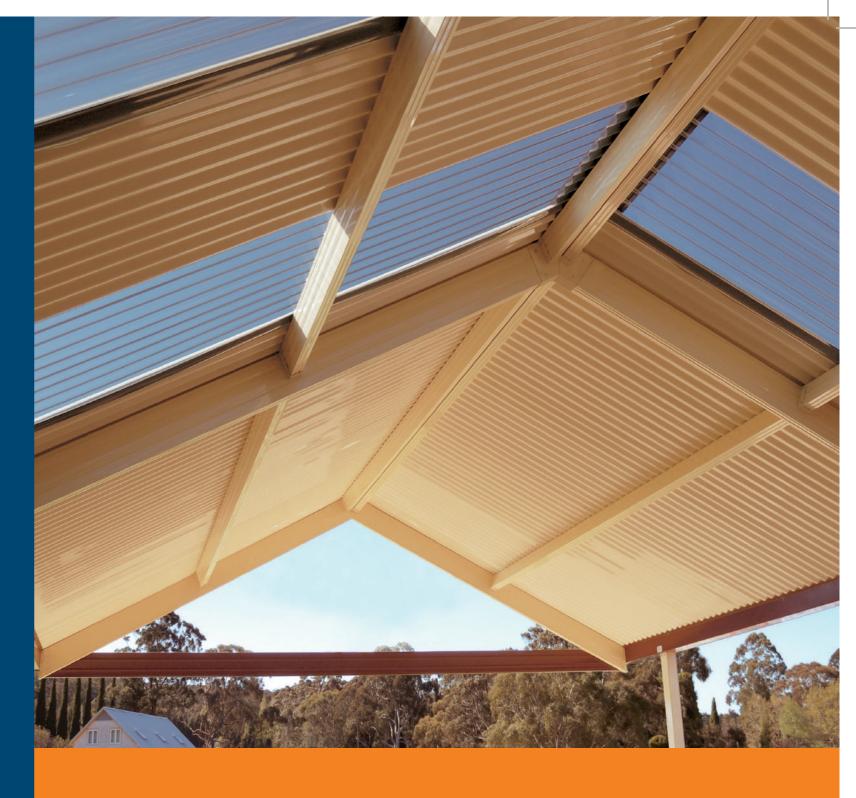

## LIGHT STRUCTURAL ROOF BEAM

The stronger, lighter, better-looking beam.

Colorbeam® structural roof beams from Spantec Systems give you the great looks of timber plus the strength and durability of steel – with the added advantage of a low maintenance finish.

THREE STANDARD

BEAM SIZES

The streamlined, rectangular profile of Colorbeam® closely resembles the shape of traditional timber beams. But unlike timber, Colorbeam® won't twist, warp or rot and doesn't need painting.