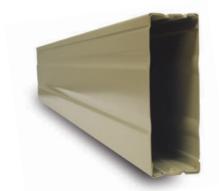

## LIGHT STRUCTURAL ROOF BEAM

The stronger, lighter, better-looking beam.

Colorbeam® structural roof beams from Spantec Systems give you the great looks of timber plus the strength and durability of steel – with the added advantage of a low maintenance finish.

THREE STANDARD

BEAM SIZES

The streamlined, rectangular profile of Colorbeam® closely resembles the shape of traditional timber beams. But unlike timber, Colorbeam® won't twist, warp or rot and doesn't need painting.

Colorbeam® is manufactured from two C-shaped sections of high-tensile steel, joined to form an extremely strong "box beam" that is also lightweight. The overlapping sections of the beam provide extra rigidity, allowing longer spans between supports.