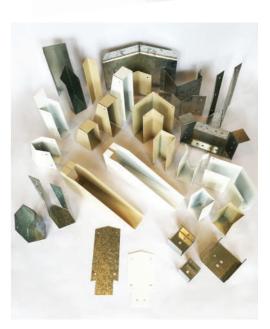

## **CONNECTION BRACKETS**

Colorbeam® comes with a comprehensive range of connection brackets.

SPAN CHARTS AVAILABLE AT **spantec.com.au** 

PERFECT FOR PATIOS & CARPORTS → STRONG YET LIGHTWEIGHT → WON'T WARP OR TWIST →