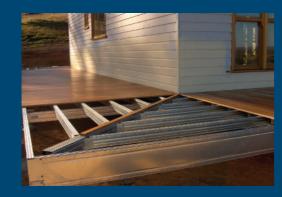

Colorbeam® roof beam

Boxspan® floor framing

Colorbeam® is the architectural version of the Boxspan® lightweight structural beam, which was launched by Spantec Systems in 1993. Boxspan® has since become a market leader in steel framing systems for residential floors and decks.