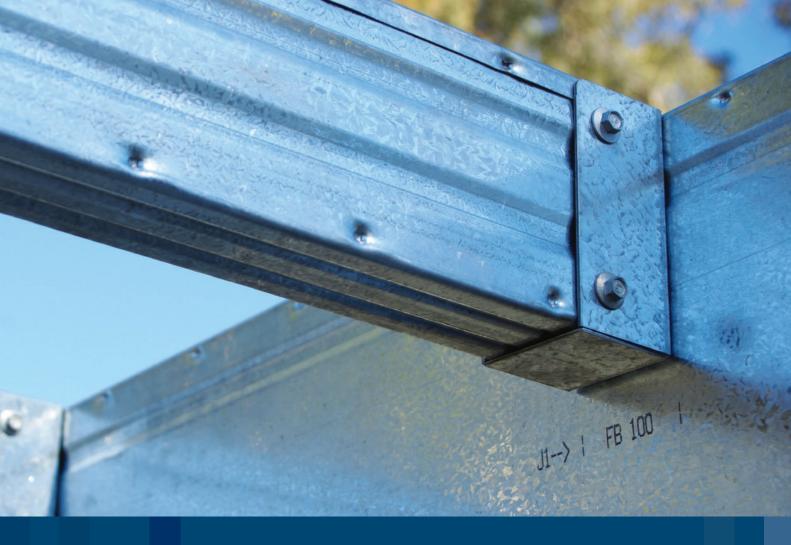

## The Quickest & Easiest Flooring System You'll Ever Build!

**BECAUSE WE'VE DONE THE THINKING FOR YOU!** 

Instead of the old way, waiting till product turned up onsite to start measuring, marking and cutting of bearers & joists. Spantec Smartbearers are printed with joist and bracket details as well as pre-punched bracket location holes ready for assembly.

- Pre-punched & printed perimeter bearers
- Bearers & joists marked to match drawings
- Bearers & joists cut to length
- Detailed working drawings
- Brackets
- Screws

- Ezi-brace
- Ezi-pier adjustable piers