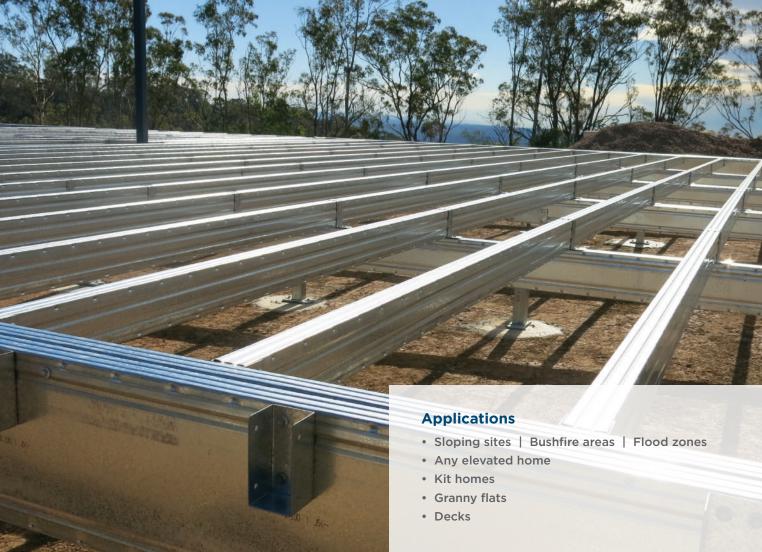

## Spantec's done the hard work for you!

This massive step forward in speeding up construction and saving you costs is due to Spantec's CAD technology and automated manufacturing.

Your floor is designed to your requirements and delivered as a complete kit including:

- Pre-punched & printed perimeter bearers
- Bearers & joists marked to match drawings
- Bearers & joists cut to length
- Detailed working drawings
- Brackets
- Screws

- Ezi-brace
- Ezi-pier adjustable piers