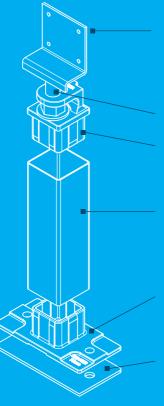

## **EZIPIET**<sup>TM</sup> We've done the thinking for you

Standard adjustable pier head to support steel or timber bearers

Termite inspection point

Offset cap so the pier is inline with building perimeter

To suit 75mm or 90mm SHS post

Ezipier base

High capacity plastic packer for corrosion protection