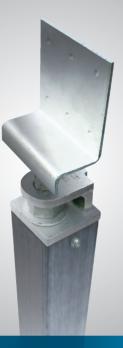

## The Choice is Ezi!

The adjustable Ezipier pier makes it quick and easy to achieve the right height for your floor – it's the affordable site solution!

Why your choice is 'Ezi'?

- Ideal for steel and timber floors
- Range of adjustable heads
- Hot dipped galvanised
- High capacity fully engineered
- Suits 75x75 and 90x90 SHS posts
- Offset to line up with building perimeter

## **EZIPIET**<sup>TM</sup> We've done the thinking for you

Standard adjustable pier head to support steel or timber bearers

Termite inspection point

Offset cap so the pier is inline with building perimeter