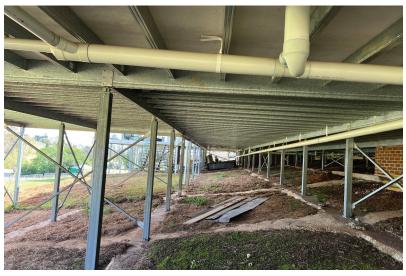

For builder Noble, Spantec handled the full design process, and provided a full set of construction drawings with 3D imaging. The floor and deck kit then arrives onsite pre-cut, every beam is labelled with its location and all the accessories, including the adjustable ezipiers, bracing, brackets and fixings, come with the kit to enable you to construct the

complete floor and deck system.

It's a simple process that builders use time and time again.