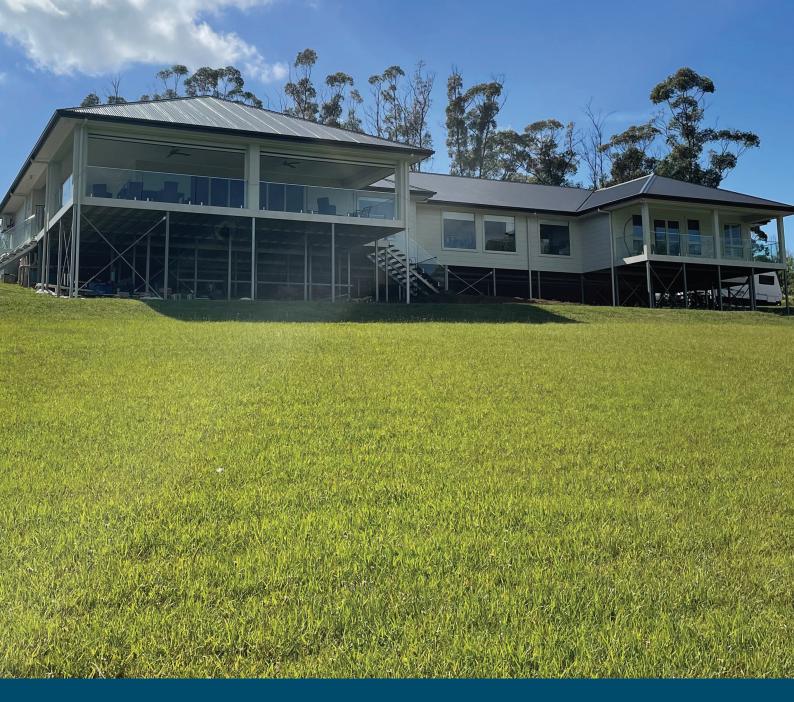

## Sloping Site Custom Solutions

This four bedroom home in Menangle, a rural village in the Macarthur region of NSW, was built to take maximum advantage of its idyllic country setting. Designed by owner Lee, an estimator for a timber frame and truss company, the home offers all the creature comforts you would expect, open plan living, home theater, master suite and a very impressive entertaining deck.

Building such an expansive home and deck on such a large 3 metre sloping site, Lee wanted something that would last the test of time, handle the loads from above, while providing a concrete feel underfoot. While at first Lee favoured a traditional timber bearer and joist system, after engaging

Noble Builders, he decided to go with their recommendation of a fully designed Spantec floor system.

"I'm glad I did" Lee mentioned, "Spantec's floor system does not creak and walking across it you wouldn't even know it's a bearer and joist system. We are extremely happy with the end result".