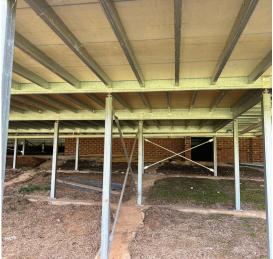

For builder Noble, Spantec handled the full design process, and provided a full set of construction drawings with 3D imaging. The floor and deck kit then arrives onsite pre-cut, every beam is labelled with its location and all the accessories, including the adjustable ezipiers, bracing, brackets and fixings, come with the kit to enable you to construct the

complete floor and deck system.

It's a simple process that builders use time and time again.